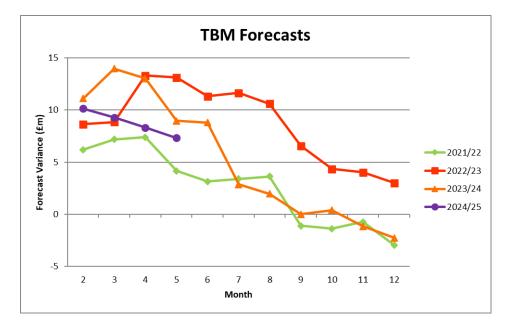

## **Appendix 1 - Financial Dashboard Summary**

| Direction of Travel                        |                                 |                                 |                           |                          |
|--------------------------------------------|---------------------------------|---------------------------------|---------------------------|--------------------------|
| Directorate/Fund                           | Forecast<br>Variance<br>Month 5 | Forecast<br>Variance<br>Month 5 | Change<br>From<br>Month 2 | RAG<br>Rating<br>Month 5 |
|                                            | £'000                           | %                               |                           |                          |
| General Fund Services:                     |                                 |                                 |                           |                          |
| Families, Children & Learning              | (530)                           | -0.8%                           | <b>↑</b>                  | Green                    |
| Housing, Care & Wellbeing                  | 4,010                           | 3.2%                            | $\uparrow$                | Red                      |
| City Services                              | 1,732                           | 3.7%                            | <b>1</b>                  | Red                      |
| Corporate Services                         | 43                              | 0.1%                            | <b>↑</b>                  | Amber                    |
| Centrally-held Budgets                     | 2,074                           | 10.6%                           | $\downarrow$              | Red                      |
| Total General Fund                         | 7,329                           | 2.8%                            | $\uparrow$                | Red                      |
|                                            |                                 |                                 |                           |                          |
| Dedicated Schools Grant (DSG)              | 1,358                           | 106.6%                          | $\downarrow$              | Red                      |
|                                            |                                 |                                 |                           |                          |
| Housing Revenue Account                    | 682                             | 0.0%                            | $\downarrow$              | Red                      |
| ↑ - Improving positionI Worsening position |                                 |                                 |                           |                          |