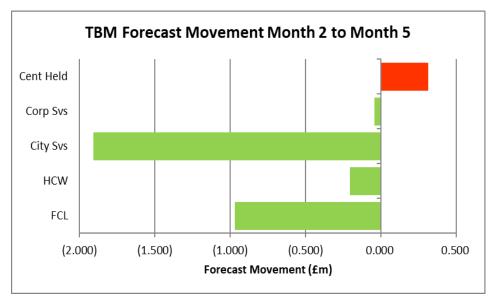

## **Appendix 1 - Financial Dashboard Summary**

| Direction of Travel                        |                                 |                                 |                           |                          |
|--------------------------------------------|---------------------------------|---------------------------------|---------------------------|--------------------------|
| Directorate/Fund                           | Forecast<br>Variance<br>Month 5 | Forecast<br>Variance<br>Month 5 | Change<br>From<br>Month 2 | RAG<br>Rating<br>Month 5 |
|                                            | £'000                           | %                               |                           |                          |
| General Fund Services:                     |                                 |                                 |                           |                          |
| Families, Children & Learning              | (530)                           | -0.8%                           | <b>↑</b>                  | Green                    |
| Housing, Care & Wellbeing                  | 4,010                           | 3.2%                            | $\uparrow$                | Red                      |
| City Services                              | 1,732                           | 3.7%                            | <b>1</b>                  | Red                      |
| Corporate Services                         | 43                              | 0.1%                            | <b>↑</b>                  | Amber                    |
| Centrally-held Budgets                     | 2,074                           | 10.6%                           | $\downarrow$              | Red                      |
| Total General Fund                         | 7,329                           | 2.8%                            | $\uparrow$                | Red                      |
|                                            |                                 |                                 |                           |                          |
| Dedicated Schools Grant (DSG)              | 1,358                           | 106.6%                          | $\downarrow$              | Red                      |
|                                            |                                 |                                 |                           |                          |
| Housing Revenue Account                    | 682                             | 0.0%                            | $\downarrow$              | Red                      |
| ↑ - Improving positionI Worsening position |                                 |                                 |                           |                          |