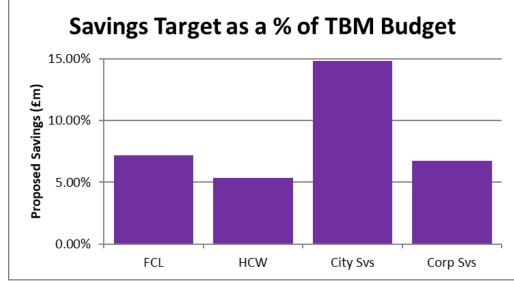

## **Appendix 1 - Financial Dashboard Summary**

| Direction of Travel                        |                                 |                                 |                           |                          |
|--------------------------------------------|---------------------------------|---------------------------------|---------------------------|--------------------------|
| Directorate/Fund                           | Forecast<br>Variance<br>Month 5 | Forecast<br>Variance<br>Month 5 | Change<br>From<br>Month 2 | RAG<br>Rating<br>Month 5 |
|                                            | £'000                           | %                               |                           |                          |
| General Fund Services:                     |                                 |                                 |                           |                          |
| Families, Children & Learning              | (530)                           | -0.8%                           | <b>↑</b>                  | Green                    |
| Housing, Care & Wellbeing                  | 4,010                           | 3.2%                            | $\uparrow$                | Red                      |
| City Services                              | 1,732                           | 3.7%                            | <b>1</b>                  | Red                      |
| Corporate Services                         | 43                              | 0.1%                            | <b>↑</b>                  | Amber                    |
| Centrally-held Budgets                     | 2,074                           | 10.6%                           | $\downarrow$              | Red                      |
| Total General Fund                         | 7,329                           | 2.8%                            | $\uparrow$                | Red                      |
|                                            |                                 |                                 |                           |                          |
| Dedicated Schools Grant (DSG)              | 1,358                           | 106.6%                          | $\downarrow$              | Red                      |
|                                            |                                 |                                 |                           |                          |
| Housing Revenue Account                    | 682                             | 0.0%                            | $\downarrow$              | Red                      |
| ↑ - Improving positionI Worsening position |                                 |                                 |                           |                          |