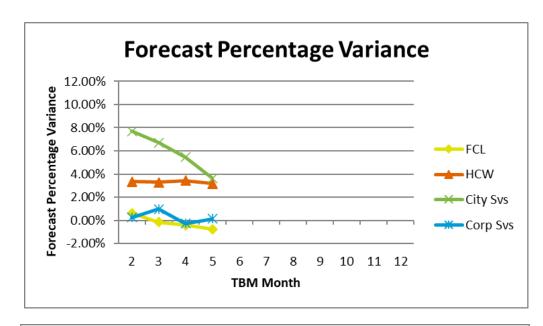

## **Appendix 1 - Financial Dashboard Summary**

| Direction of Travel                        |                                 |                                 |                           |                          |
|--------------------------------------------|---------------------------------|---------------------------------|---------------------------|--------------------------|
| Directorate/Fund                           | Forecast<br>Variance<br>Month 5 | Forecast<br>Variance<br>Month 5 | Change<br>From<br>Month 2 | RAG<br>Rating<br>Month 5 |
|                                            | £'000                           | %                               |                           |                          |
| General Fund Services:                     |                                 |                                 |                           |                          |
| Families, Children & Learning              | (530)                           | -0.8%                           | <b>↑</b>                  | Green                    |
| Housing, Care & Wellbeing                  | 4,010                           | 3.2%                            | $\uparrow$                | Red                      |
| City Services                              | 1,732                           | 3.7%                            | <b>1</b>                  | Red                      |
| Corporate Services                         | 43                              | 0.1%                            | <b>↑</b>                  | Amber                    |
| Centrally-held Budgets                     | 2,074                           | 10.6%                           | $\downarrow$              | Red                      |
| Total General Fund                         | 7,329                           | 2.8%                            | $\uparrow$                | Red                      |
|                                            |                                 |                                 |                           |                          |
| Dedicated Schools Grant (DSG)              | 1,358                           | 106.6%                          | $\downarrow$              | Red                      |
|                                            |                                 |                                 |                           |                          |
| Housing Revenue Account                    | 682                             | 0.0%                            | $\downarrow$              | Red                      |
| ↑ - Improving positionI Worsening position |                                 |                                 |                           |                          |