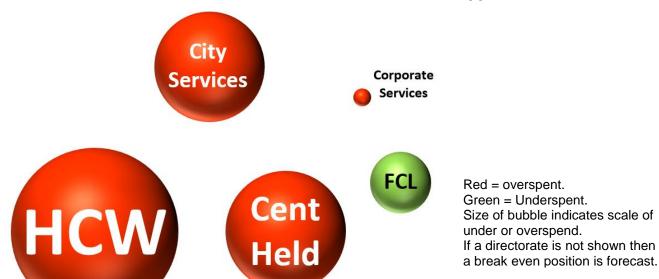

## **Appendix 1 - Financial Dashboard Summary**

| Direction of Travel                        |                                 |                                 |                           |                          |
|--------------------------------------------|---------------------------------|---------------------------------|---------------------------|--------------------------|
| Directorate/Fund                           | Forecast<br>Variance<br>Month 5 | Forecast<br>Variance<br>Month 5 | Change<br>From<br>Month 2 | RAG<br>Rating<br>Month 5 |
|                                            | £'000                           | %                               |                           |                          |
| General Fund Services:                     |                                 |                                 |                           |                          |
| Families, Children & Learning              | (530)                           | -0.8%                           | <b>↑</b>                  | Green                    |
| Housing, Care & Wellbeing                  | 4,010                           | 3.2%                            | $\uparrow$                | Red                      |
| City Services                              | 1,732                           | 3.7%                            | <b>1</b>                  | Red                      |
| Corporate Services                         | 43                              | 0.1%                            | <b>↑</b>                  | Amber                    |
| Centrally-held Budgets                     | 2,074                           | 10.6%                           | $\downarrow$              | Red                      |
| Total General Fund                         | 7,329                           | 2.8%                            | $\uparrow$                | Red                      |
|                                            |                                 |                                 |                           |                          |
| Dedicated Schools Grant (DSG)              | 1,358                           | 106.6%                          | $\downarrow$              | Red                      |
|                                            |                                 |                                 |                           |                          |
| Housing Revenue Account                    | 682                             | 0.0%                            | $\downarrow$              | Red                      |
| ↑ - Improving positionI Worsening position |                                 |                                 |                           |                          |