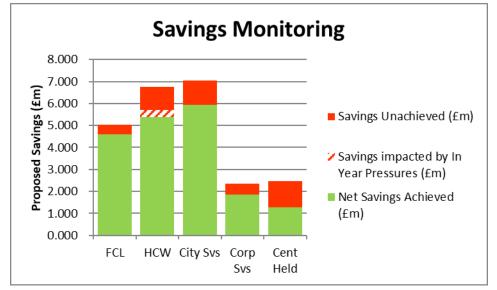

## **Appendix 1 - Financial Dashboard Summary**

| Direction of Travel                        |                                 |                                 |                           |                          |
|--------------------------------------------|---------------------------------|---------------------------------|---------------------------|--------------------------|
| Directorate/Fund                           | Forecast<br>Variance<br>Month 5 | Forecast<br>Variance<br>Month 5 | Change<br>From<br>Month 2 | RAG<br>Rating<br>Month 5 |
|                                            | £'000                           | %                               |                           |                          |
| General Fund Services:                     |                                 |                                 |                           |                          |
| Families, Children & Learning              | (530)                           | -0.8%                           | <b>↑</b>                  | Green                    |
| Housing, Care & Wellbeing                  | 4,010                           | 3.2%                            | $\uparrow$                | Red                      |
| City Services                              | 1,732                           | 3.7%                            | <b>1</b>                  | Red                      |
| Corporate Services                         | 43                              | 0.1%                            | <b>↑</b>                  | Amber                    |
| Centrally-held Budgets                     | 2,074                           | 10.6%                           | $\downarrow$              | Red                      |
| Total General Fund                         | 7,329                           | 2.8%                            | $\uparrow$                | Red                      |
|                                            |                                 |                                 |                           |                          |
| Dedicated Schools Grant (DSG)              | 1,358                           | 106.6%                          | $\downarrow$              | Red                      |
|                                            |                                 |                                 |                           |                          |
| Housing Revenue Account                    | 682                             | 0.0%                            | $\downarrow$              | Red                      |
| ↑ - Improving positionI Worsening position |                                 |                                 |                           |                          |